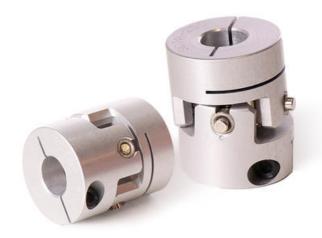

## SUNGIL - ARTICULATED SHAFT COUPLING, SCJ

SCJ-12

- Highly resistant to oil and chemicals
- Capable of absorbing great eccentricity
- 0.15 5 Nm, up to 6 000 rpm
- For 3mm to 15mm diameter shafts
- Supplied machined to shaft requirements

## PRODUCT DESCRIPTION

The shaft coupling from Sungil is articulated meaning it is ideally suited to joining together two shafts with a large angular deviation.

It is robustly constructed with minimal play, giving a useful shaft coupling for regenerative positioning.